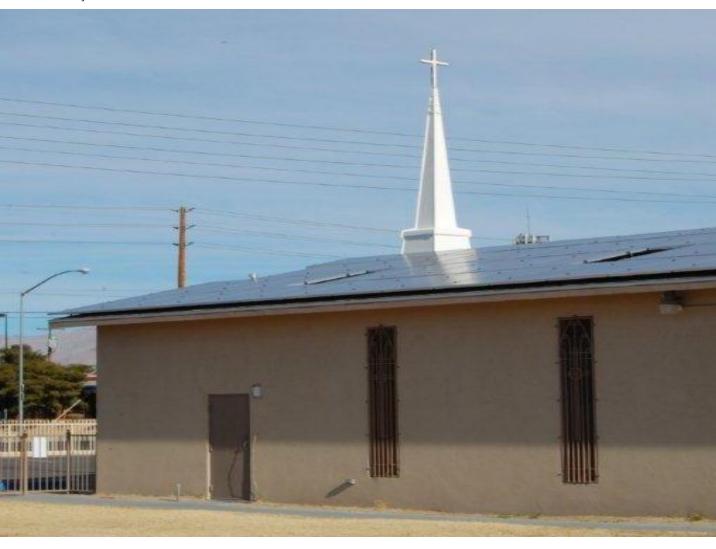

## NELLIS BAPTIST CHURCH mechanically attached roof mounted installation

Baptist Chilles

LAS VEGAS, NEVADA

This project consists of 260 Sharp 224 watt solar modules, one SMA 7000 watt, and six SMA 8000 watt grid interactive inverters. The modules are mounted on the roof using a mechanically attached racking system.